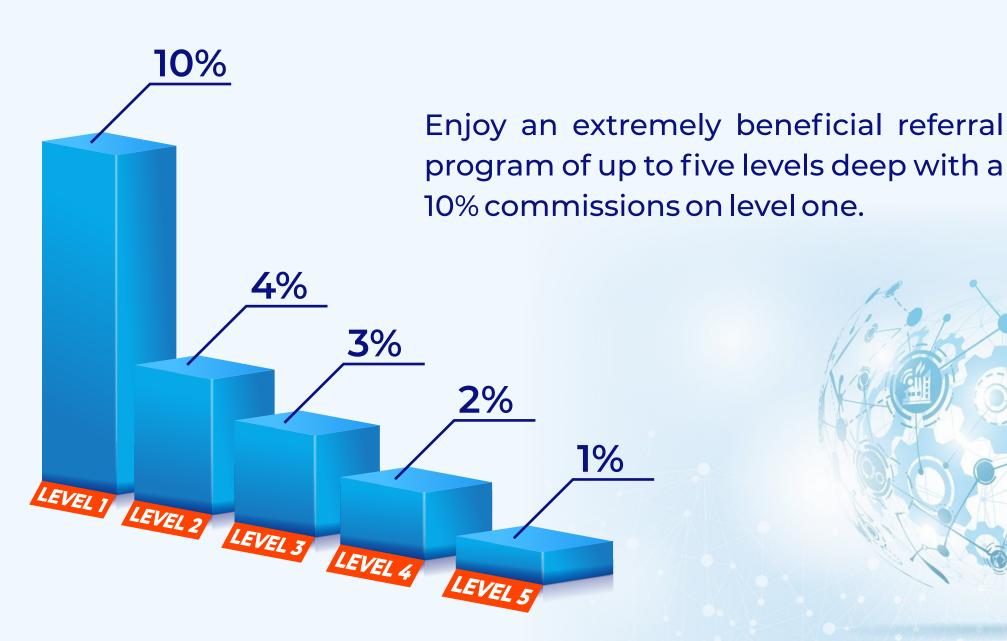

Platform Fees or Charges 2% Withdrawal Fee

Refer and Earn

Five levels deep affiliate program, starting with a 10% comission on level 1

# **Referral Levels**