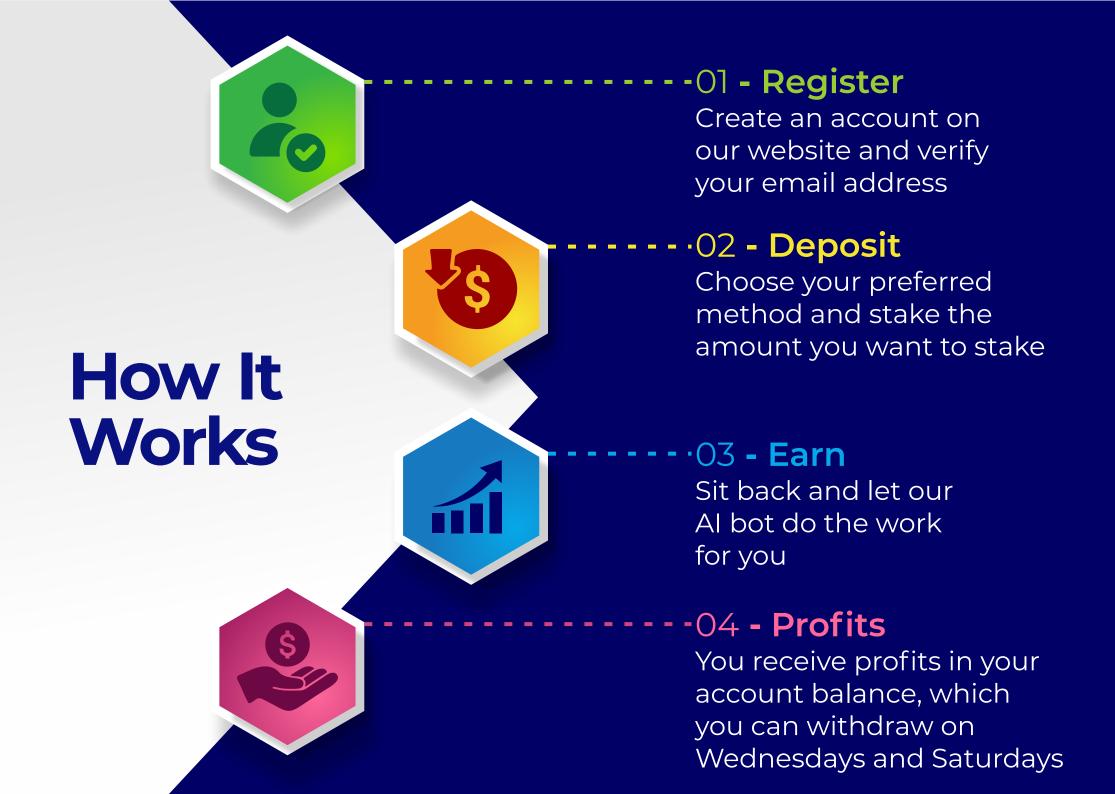

#### **How We Work**

MatrixCl uses a sophisticated Al algorithm that scans multiple exchanges and markets for price differences and arbitrage opportunities. When it finds a profitable trade, it executes it automatically on your behalf, using your deposited funds. The Al bot also monitors the market conditions and adjusts its strategy

accordingly, ensuring optimal performance and profitability. You can track your earnings and transactions on our website dashboard, where you can also access various tools and features to enhance your experience.