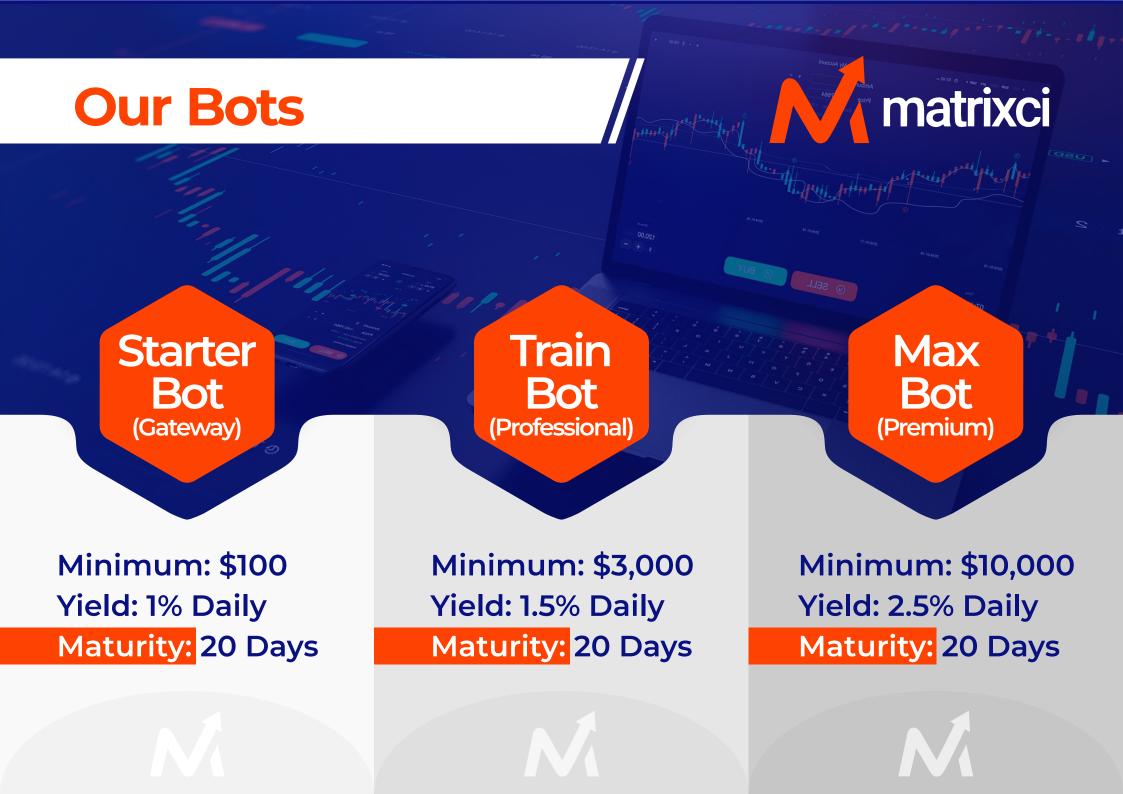

## **Transaction Details**

Deposit Methods \$USD (US Dollars), USDT (TRC20), USDT (ERC20), BTC, ETH, LTC, BNB (BSC)

Minimum Stake \$100

Trading
Trading is executed
by our AI bot

Withdrawal

Minimum
Withdrawal: \$5